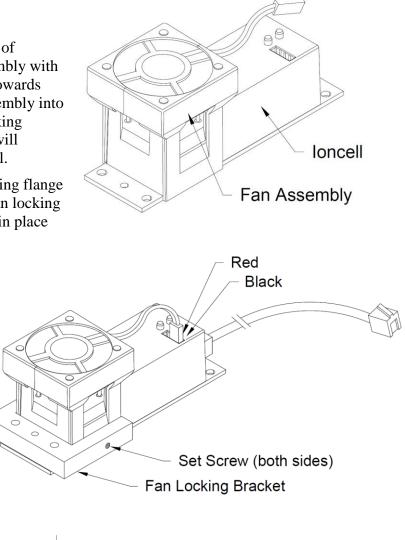

## Fan Mounting

Locate fan assembly over ionizing points of Ioncell. Align mounting tabs on fan assembly with sides of Ioncell and fan wiring pointing towards indicator lights on Ioncell. Snap fan assembly into place over ionizing point assembly. Locking features on bottom of fan assembly tabs will engage locking features on base of Ioncell.

Install fan locking bracket flush to mounting flange on Ioncell. Turn set screws on sides of fan locking bracket until they secure locking bracket in place (do not over tighten).

## **Electrical Connection**

Plug fan connector into pin header on Ioncell, outer two pins, with black wire closest to side of Ioncell. The fan will draw power from the Ioncell and operate whenever Ioncell is energized.