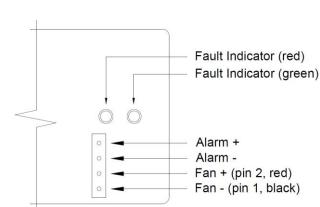

## **Electrical Connection**

Plug fan connector into pin header on Ioncell, outer two pins, with black wire closest to side of Ioncell. The fan will draw power from the Ioncell and operate whenever Ioncell is energized.